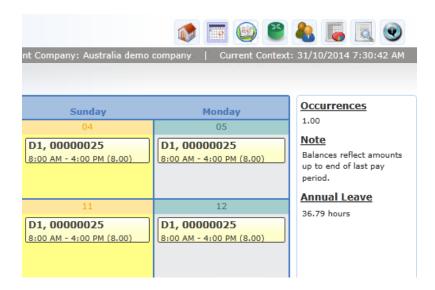

#### **Work Calendar**

View an employee's currently scheduled activities across any time period, as well as historical and future records. Individual records for each day can be changed easily to reflect actual time worked. Leave activities and additional shifts (unbudgeted time) are coloured coded to provides users with instant visual recognition that a change to the originally scheduled activity has been made.